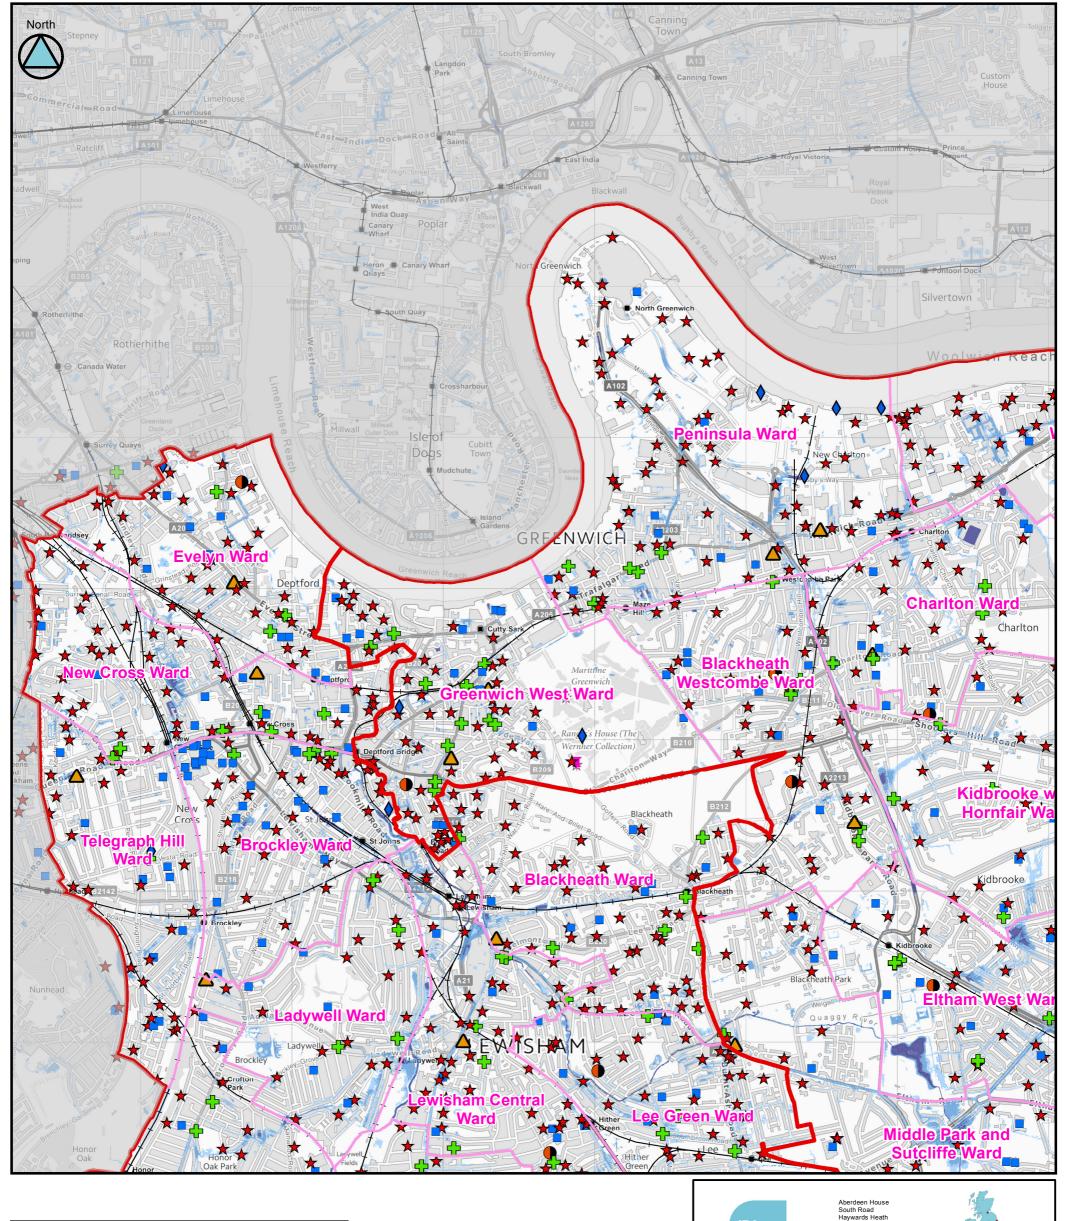

Updated Flood Map for Surface Water (uFMfSW)

(Tile Number 4 of 11)

Contains Ordnance Survey data © Crown copyright and database right 2014.

Updated Flood Map for Surface Water (uFMfSW)

(Tile Number 5 of 11)

Contains Ordnance Survey data @ Crown copyright and database right 2014.

SOUTH-EAST LONDON LOCAL FLOOD RISK MANAGEMENT STRATEGY Updated Flood Map for Surface Water (uFMfSW)

(Tile Number 6 of 11)

Contains Ordnance Survey data © Crown copyright and database right 2014.