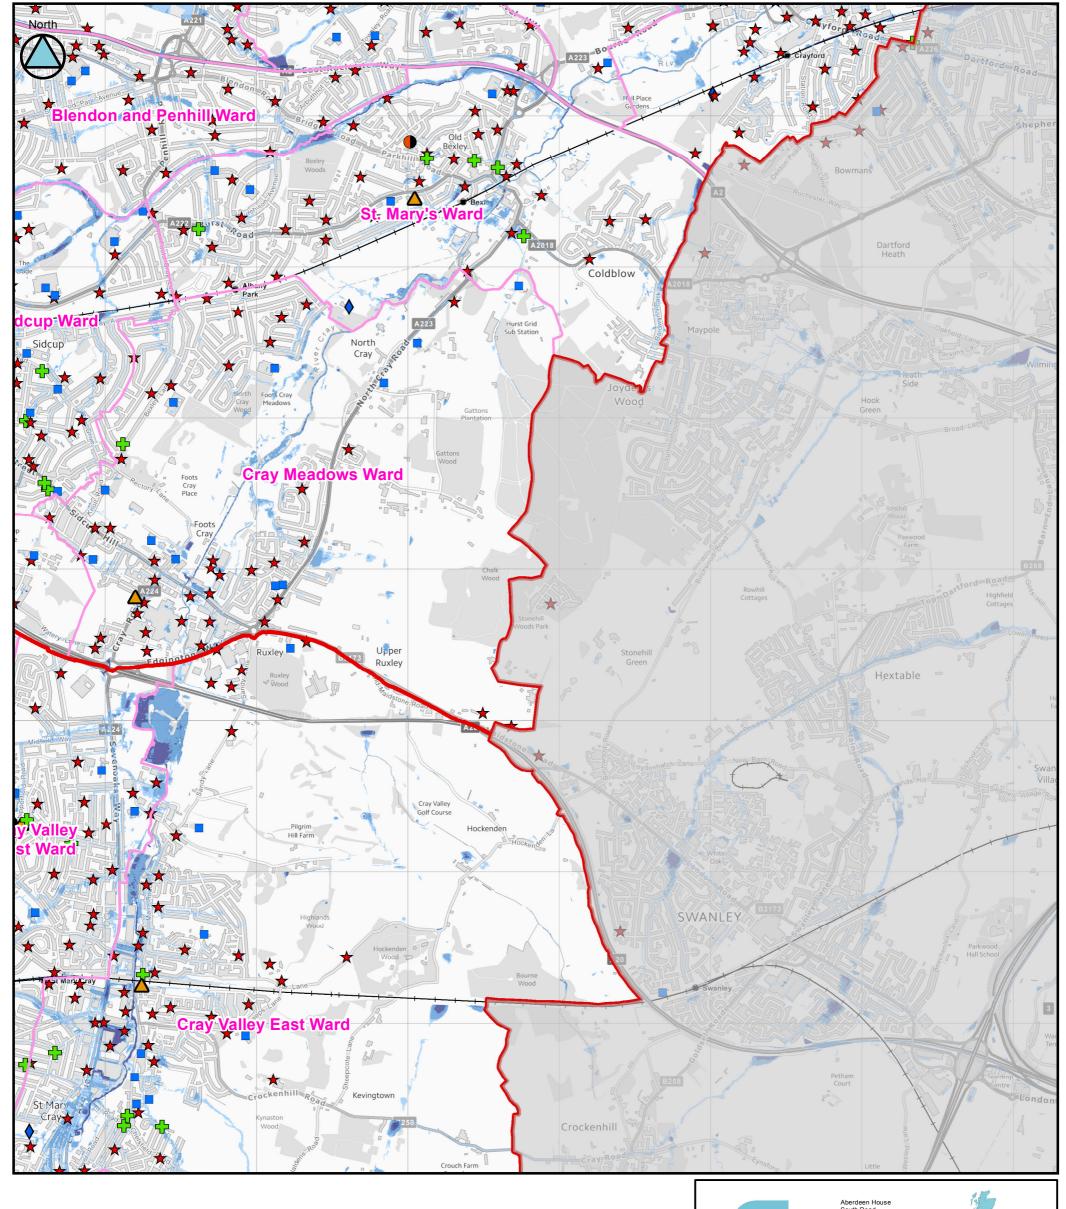

Contains Ordnance Survey data @ Crown copyright and database right 2014.

SOUTH-EAST LONDON LOCAL FLOOD RISK MANAGEMENT STRATEGY Updated Flood Map for Surface Water (uFMfSW)

(Tile Number 6 of 11)

Contains Ordnance Survey data © Crown copyright and database right 2014.