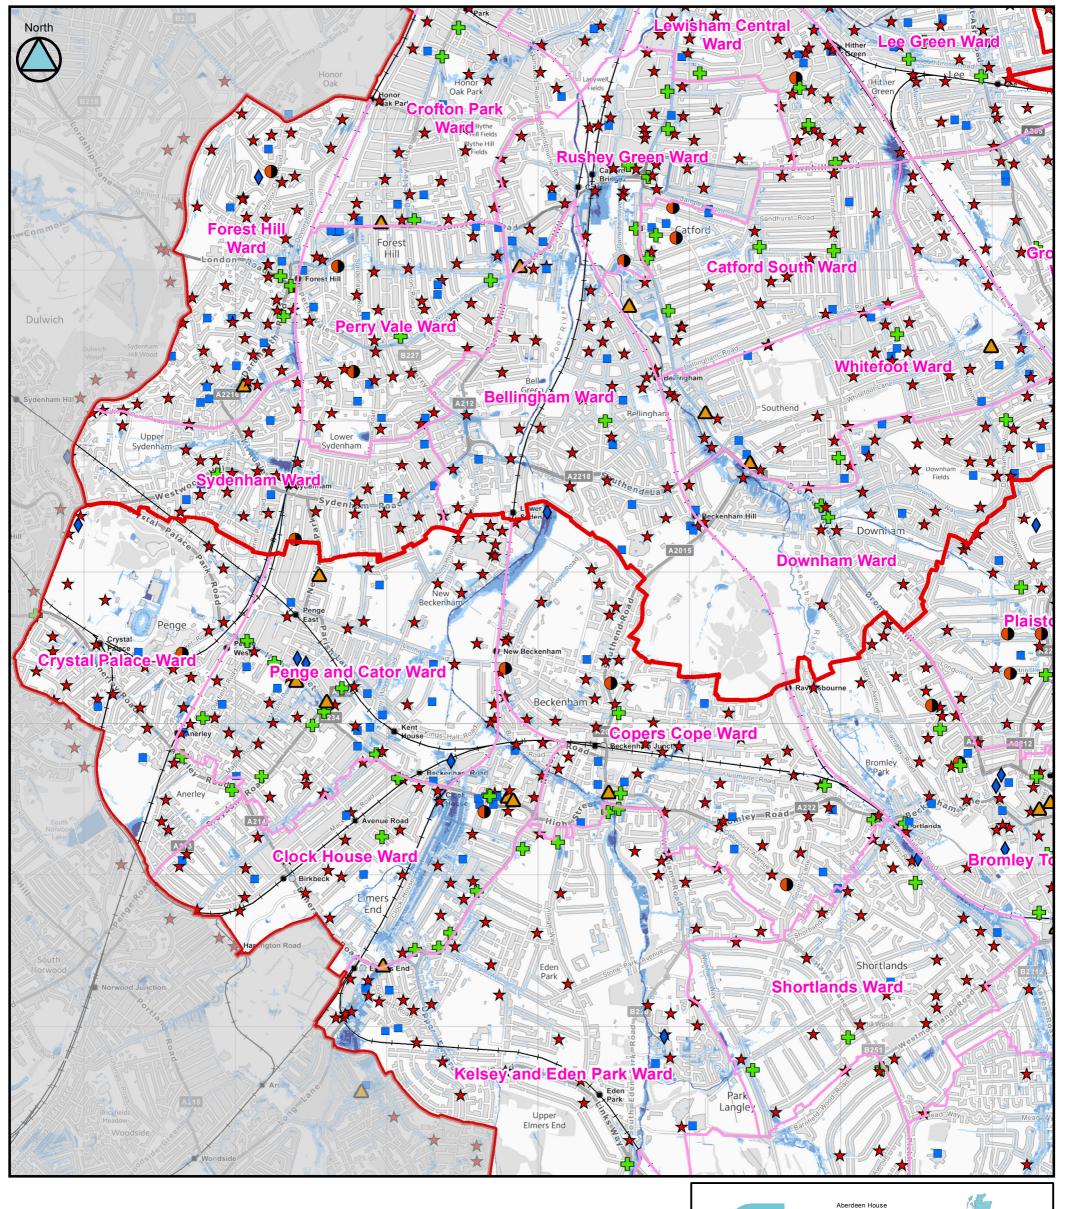

Contains Ordnance Survey data @ Crown copyright and database right 2014.

SOUTH-EAST LONDON LOCAL FLOOD RISK MANAGEMENT STRATEGY Updated Flood Map for Surface Water (uFMfSW)

(Tile Number 6 of 11)

Contains Ordnance Survey data © Crown copyright and database right 2014.