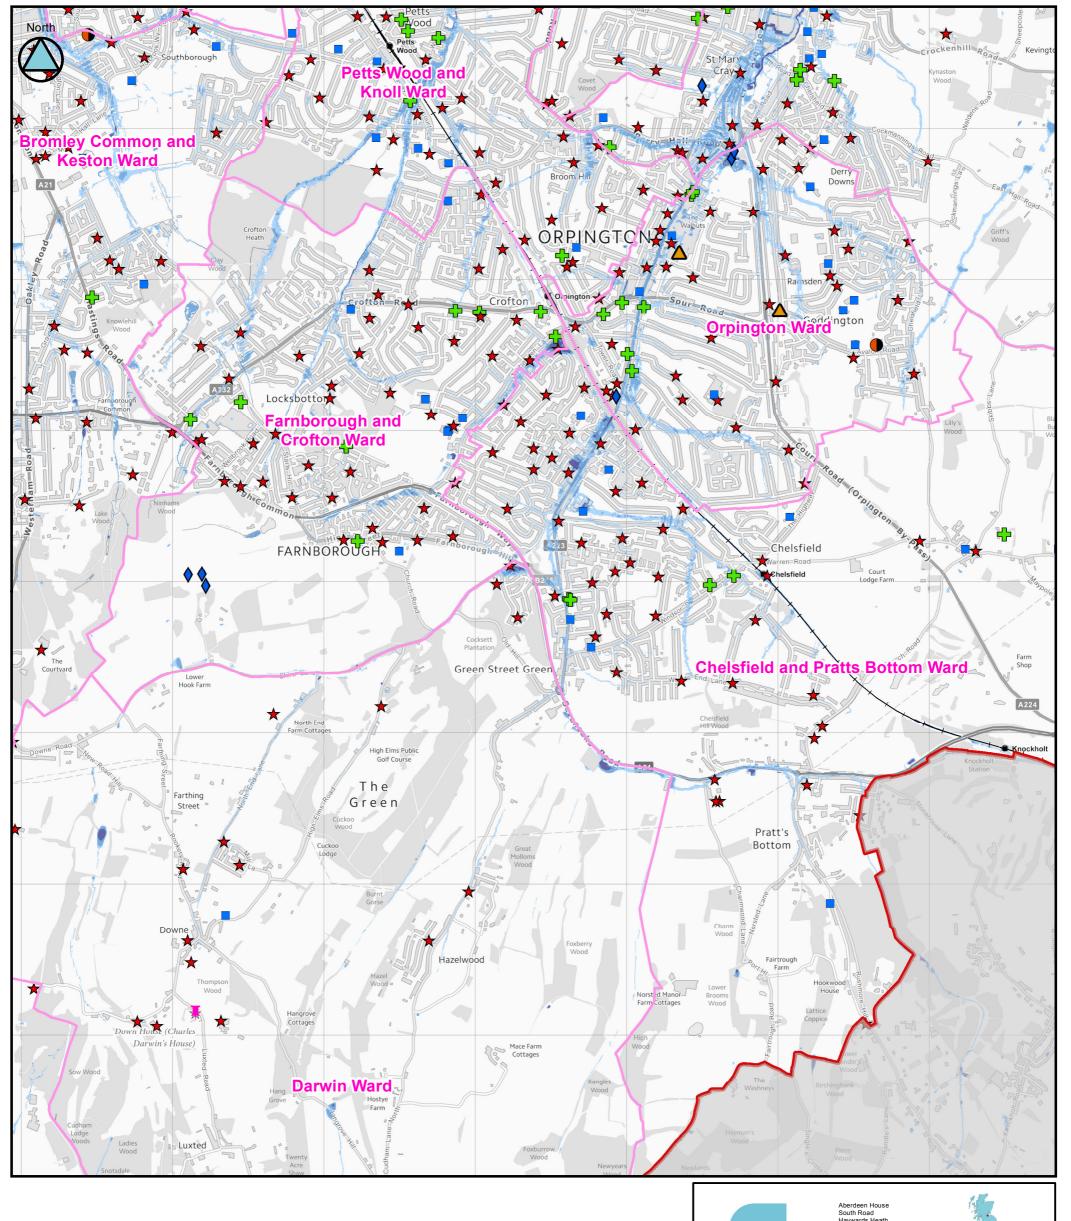

FMfSW)

(Tile Number 2 of 11)

Contains Ordnance Survey data @ Crown copyright and database right 2014.









(Tile Number 3 of 11)

Contains Ordnance Survey data © Crown copyright and database right 2014.









Updated Flood Map for Surface Water (uFMfSW)

(Tile Number 4 of 11)

Contains Ordnance Survey data © Crown copyright and database right 2014.









Updated Flood Map for Surface Water (uFMfSW)

(Tile Number 5 of 11)

Contains Ordnance Survey data @ Crown copyright and database right 2014.









SOUTH-EAST LONDON LOCAL FLOOD RISK MANAGEMENT STRATEGY Updated Flood Map for Surface Water (uFMfSW)

(Tile Number 6 of 11)

Contains Ordnance Survey data © Crown copyright and database right 2014.









Contains Ordnance Survey data © Crown copyright and database right 2014.









(uFMfSW)

(Tile Number 8 of 11)

Contains Ordnance Survey data © Crown copyright and database right 2014.









(Tile Number 9 of 11)

Contains Ordnance Survey data © Crown copyright and database right 2014.

This document is the property of Jeremy Benn Associates Ltd. It shall not be reproduced in whole or in part, nor disclosed to a third party, without the permission of Jeremy Benn Associates Ltd.









## (Tile Number 10 of 11)

Contains Ordnance Survey data © Crown copyright and database right 2014.

This document is the property of Jeremy Benn Associates Ltd. It shall not be reproduced in whole or in part, nor disclosed to a third party, without the permission of Jeremy Benn Associates Ltd.









SOUTH-EAST LONDON LOCAL FLOOD RISK MANAGEMENT STRATEGY Updated Flood Ma