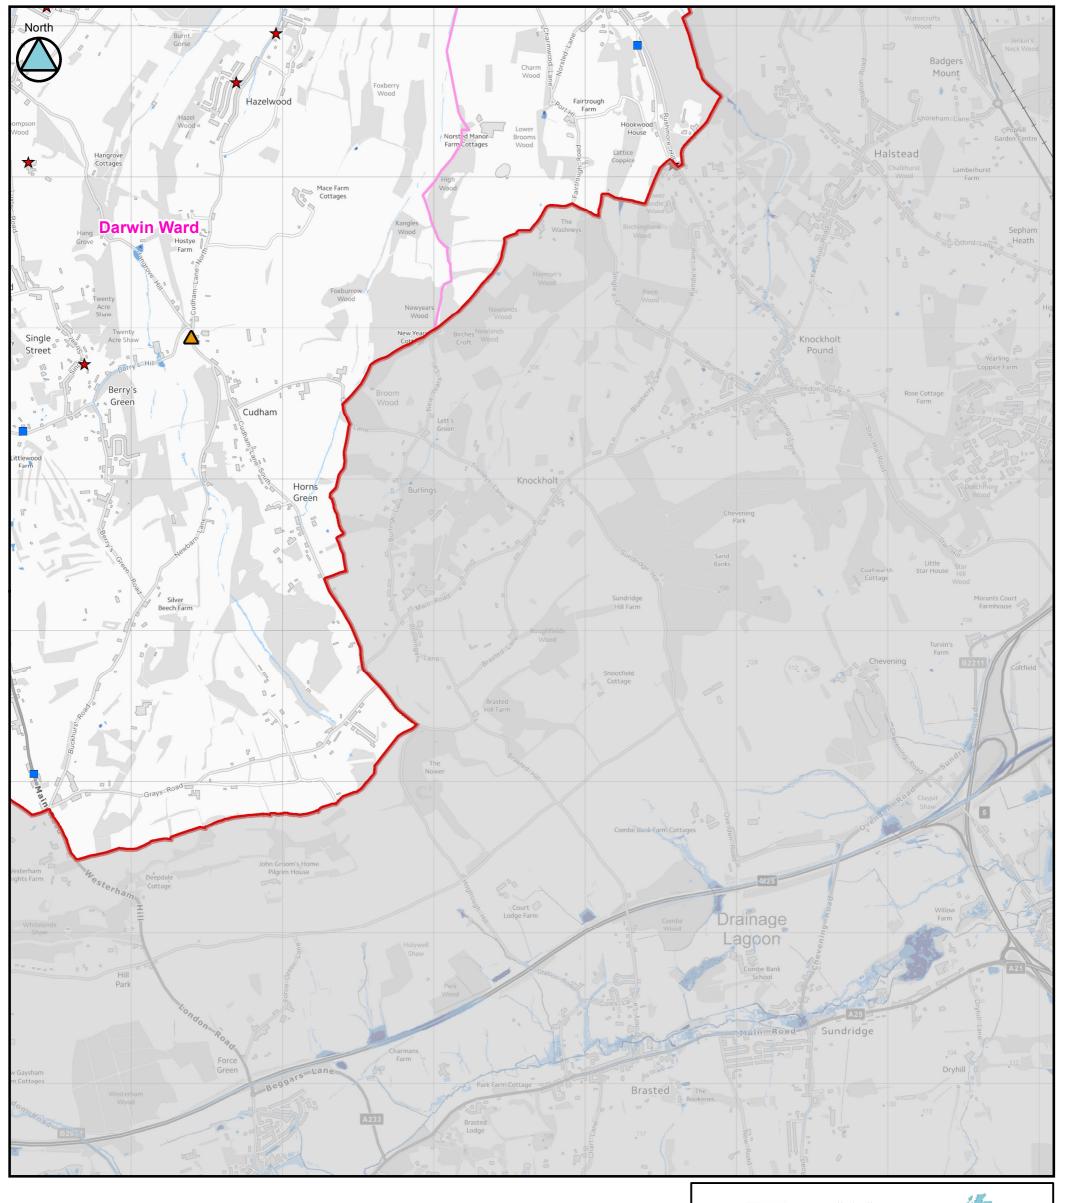

SOUTH-EAST LONDON LOCAL FLOOD RISK MANAGEMENT STRATEGY Updated Flood Map for Surface Water (uFMfSW)

(Tile Number 11 of 11)

Contains Ordnance Survey data © Crown copyright and database right 2014.

This document is the property of Jeremy Benn Associates Ltd. It shall not be reproduced in whole or in part, nor disclosed to a third party, without the permission of Jeremy Benn Associates Ltd.