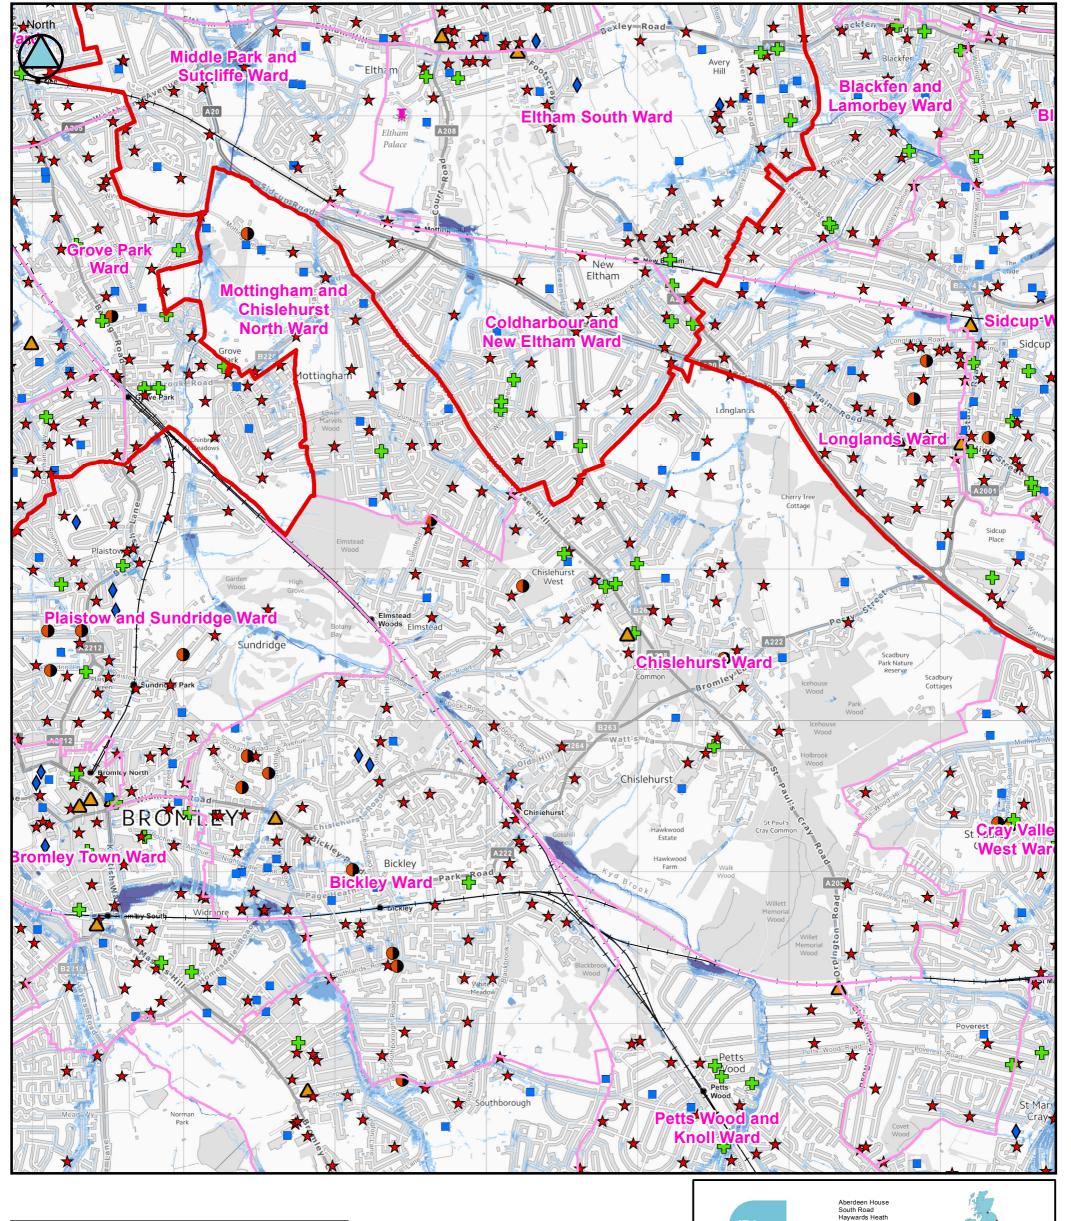

Contains Ordnance Survey data @ Crown copyright and database right 2014.

SOUTH-EAST LONDON LOCAL FLOOD RISK MANAGEMENT STRATEGY Updated Flood Map for Surface Water (uFMfSW)

(Tile Number 6 of 11)

Contains Ordnance Survey data © Crown copyright and database right 2014.