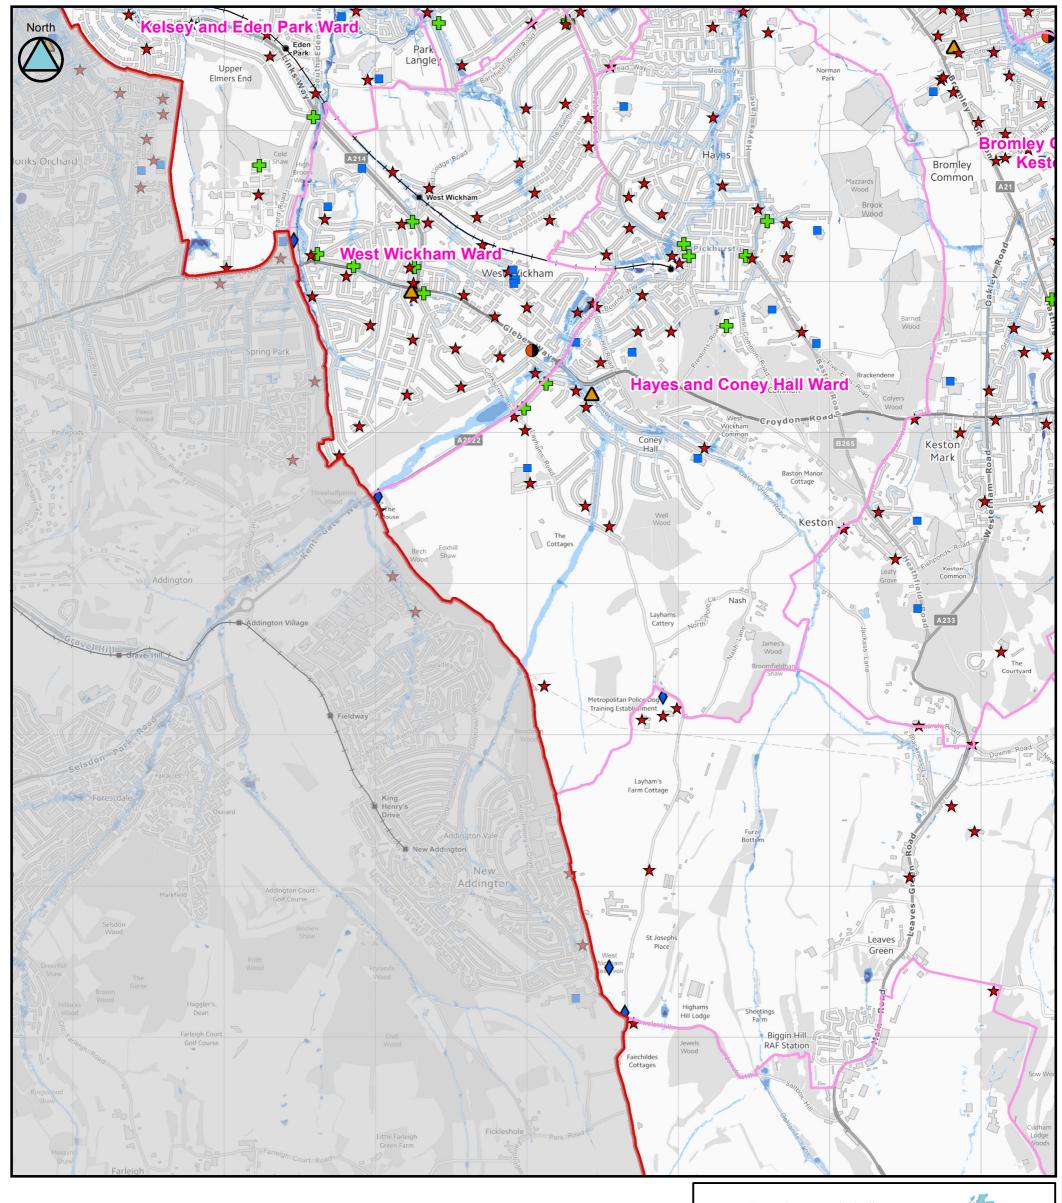

## (Tile Number 10 of 11)

Contains Ordnance Survey data © Crown copyright and database right 2014.

This document is the property of Jeremy Benn Associates Ltd. It shall not be reproduced in whole or in part, nor disclosed to a third party, without the permission of Jeremy Benn Associates Ltd.