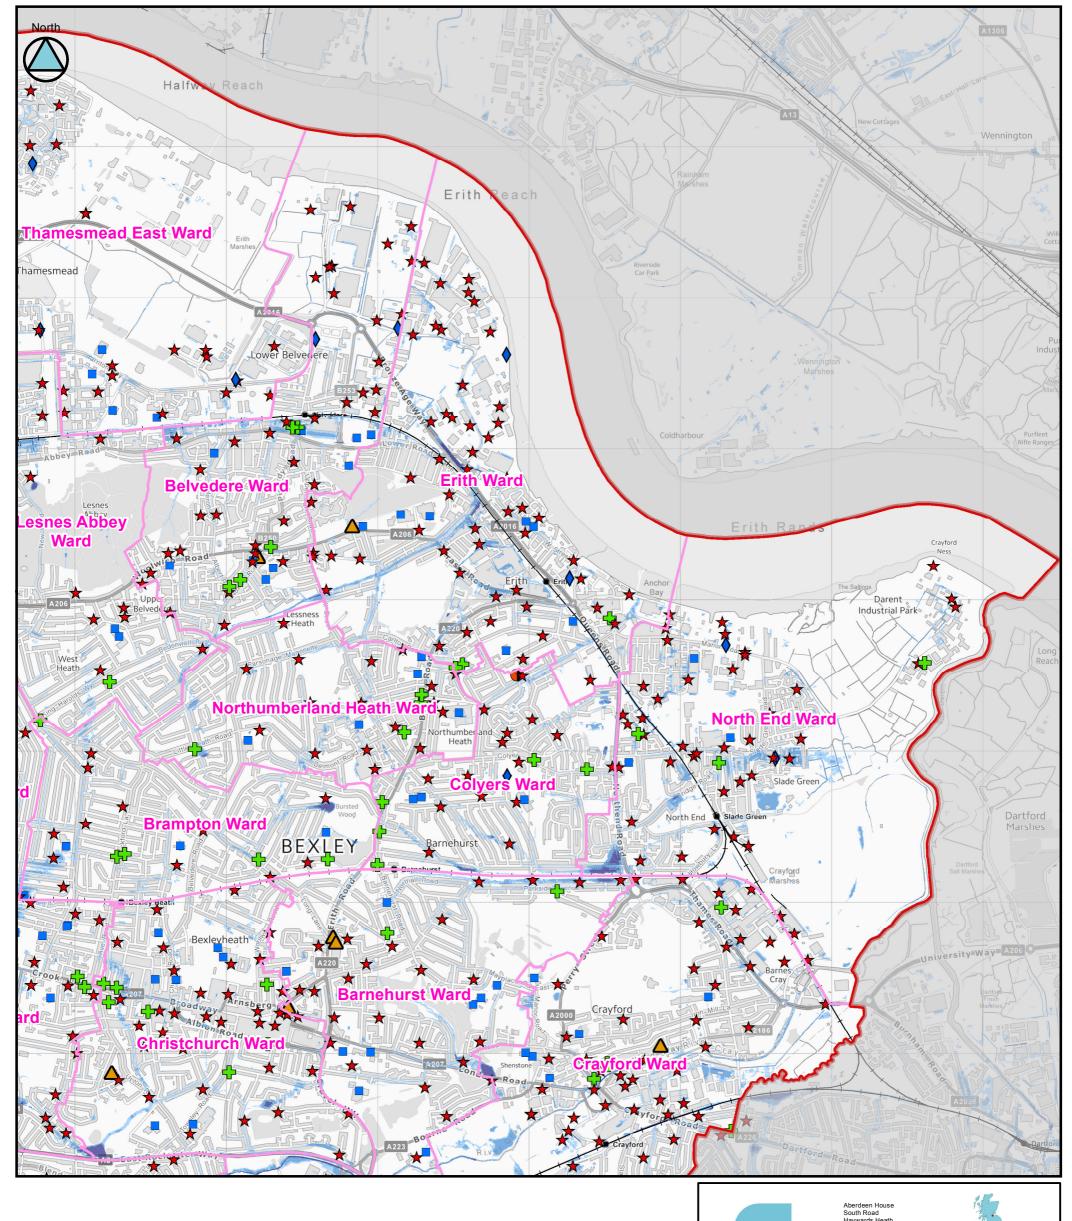

Contains Ordnance Survey data @ Crown copyright and database right 2014.

SOUTH-EAST LONDON LOCAL FLOOD RISK MANAGEMENT STRATEGY Updated Flood Map for Surface Water (uFMfSW)

(Tile Number 6 of 11)

Contains Ordnance Survey data © Crown copyright and database right 2014.