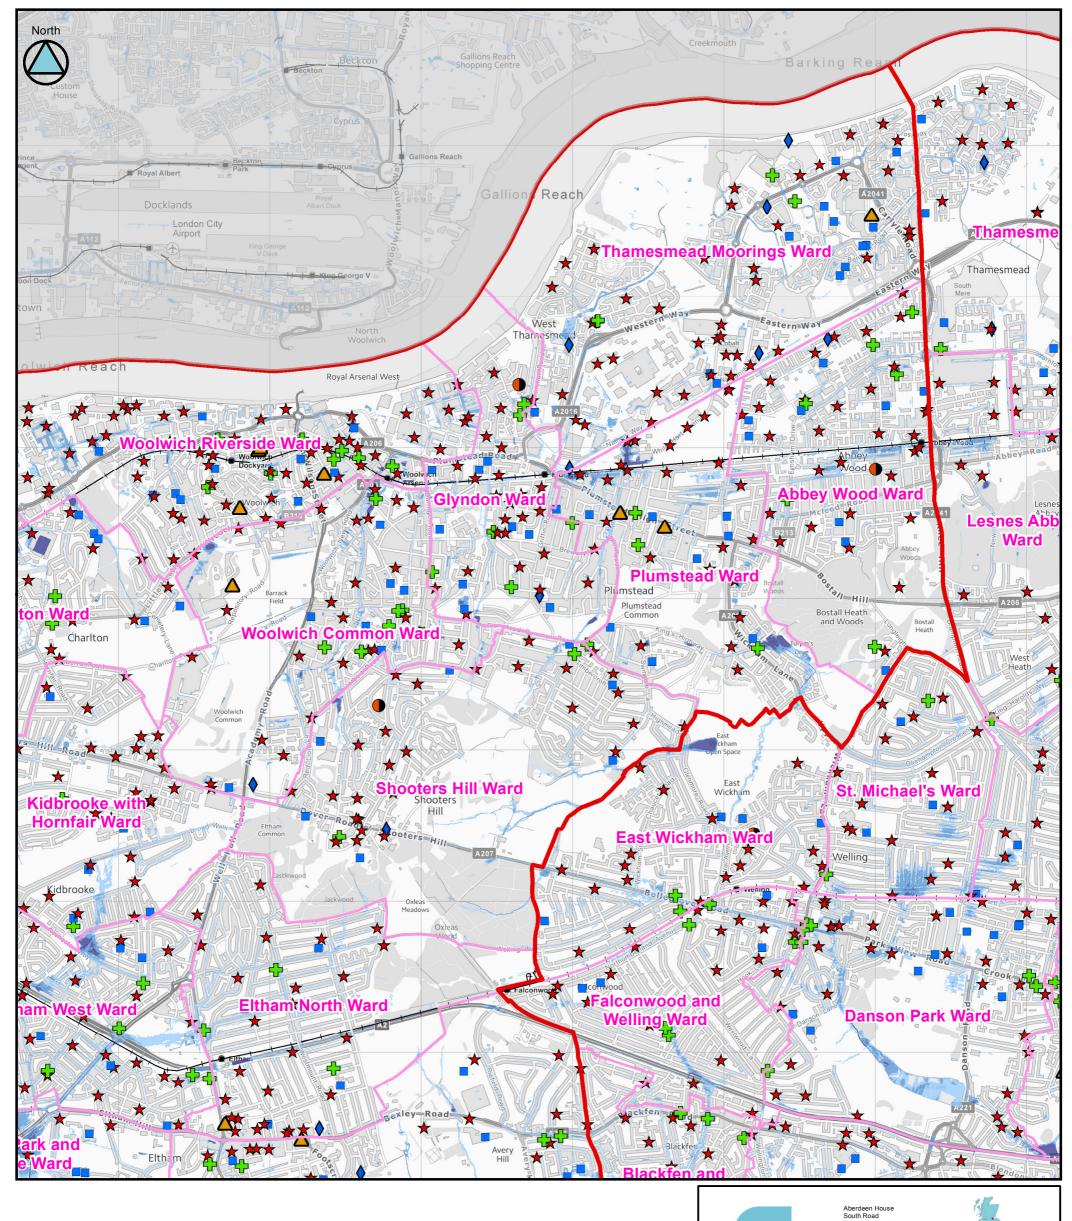

Contains Ordnance Survey data © Crown copyright and database right 2014.

(uFMfSW)

(Tile Number 8 of 11)

Contains Ordnance Survey data © Crown copyright and database right 2014.

(Tile Number 9 of 11)

Contains Ordnance Survey data © Crown copyright and database right 2014.