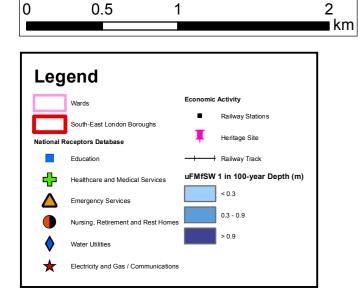

Updated Flood Map for Surface Water (uFMfSW)

(Tile Number 2 of 11)

Contains Ordnance Survey data @ Crown copyright and database right 2014.

(Tile Number 3 of 11)

Contains Ordnance Survey data © Crown copyright and database right 2014.

Updated Flood Map for Surface Water (uFMfSW)

(Tile Number 4 of 11)

Contains Ordnance Survey data © Crown copyright and database right 2014.

Updated Flood Map for Surface Water (uFMfSW)

(Tile Number 5 of 11)

Contains Ordnance Survey data @ Crown copyright and database right 2014.

SOUTH-EAST LONDON LOCAL FLOOD RISK MANAGEMENT STRATEGY Updated Flood Map for Surface Water (uFMfSW)

(Tile Number 6 of 11)

Contains Ordnance Survey data © Crown copyright and database right 2014.

Contains Ordnance Survey data © Crown copyright and database right 2014.

(uFMfSW)

(Tile Number 8 of 11)

Contains Ordnance Survey data © Crown copyright and database right 2014.

(Tile Number 9 of 11)

Contains Ordnance Survey data © Crown copyright and database right 2014.